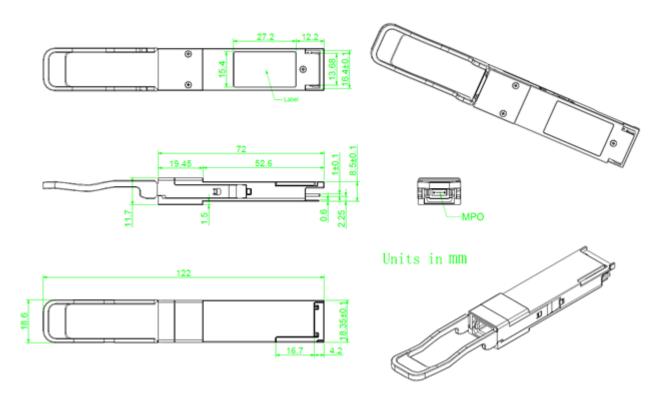

### **Ordering code:**

| Code                   | Description                                                              |
|------------------------|--------------------------------------------------------------------------|
| M100G-QP28-SR4-02-D-XX | 100 Gbps, QSFP28 housing up to 150 m MM giber 4x 25 gbps, MPO connector. |